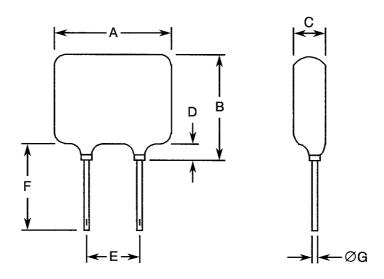

ltage a.c.           | U <sub>Rac</sub> | 150             | Vrms | (50/60Hz)        |
| 3   | R.F. Current                 | I <sub>RF</sub>  | 1.0             | Arms | Note 1           |
| 4   | Operating Temperature Range  | Тор              | -55 to +125     | °C   | T <sub>amb</sub> |
| 5   | Storage Temperature<br>Range | T <sub>stg</sub> | -65 to +150     | °C   |                  |
| 6   | Soldering Temperature        | T <sub>sol</sub> | + 245           | °C   | Note 2           |

#### **NOTES**

- 1. At  $T_{amb} \le +40$ °C. For derating at  $T_{amb} > +40$ °C, see Figure 1.
- 2. Duration 10 seconds maximum at a distance of not less than 1.5mm from the device body.

#### **FIGURE 1 - PARAMETER DERATING INFORMATION**





PAGE 8

ISSUE 2

#### **FIGURE 2 - PHYSICAL DIMENSIONS**



| Symbol | Millimetres |      |  |
|--------|-------------|------|--|
| Symbol | Min.        | Max. |  |
| Α      | -           | 9.2  |  |
| В      | -           | 8.1  |  |
| С      | -           | 5.4  |  |
| D      | -           | 2.5  |  |
| E      | 4.5         | 5.5  |  |
| F      | 30          | -    |  |
| ØG     | 0.45        | 0.55 |  |

FIGURE 3 - FUNCTIONAL DIAGRAM

\_\_\_\_| | C



PAGE

ISSUE 2

9

#### 4. **REQUIREMENTS**

#### 4.1 GENERAL

The complete requirements for procurement of the capacitors specified herein are stated in this specification and ESA/SCC Generic Specification No. 3007 for Capacitors, Fixed, Mica Dielectric. Deviations from the Generic Specification, applicable to this specification only, are listed in Para. 4.2.

Deviations from the applicable Gener