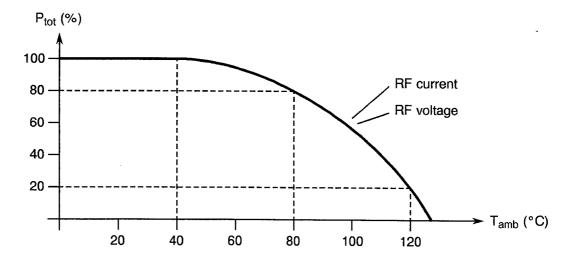

| 300             | V    |                  |
| 2   | Rated Voltage a.c.           | U <sub>Rac</sub> | 150             | Vrms | (50/60Hz)        |
| 3   | R.F. Current                 | I <sub>RF</sub>  | 1.0             | Arms | Note 1           |
| 4   | Operating Temperature Range  | Тор              | -55 to +125     | °C   | T <sub>amb</sub> |
| 5   | Storage Temperature<br>Range | T <sub>stg</sub> | -65 to +150     | °C   |                  |
| 6   | Soldering Temperature        | T <sub>sol</sub> | + 245           | °C   | Note 2           |

#### **NOTES**

- 1. At  $T_{amb} \le +40$ °C. For derating at  $T_{amb} > +40$ °C, see Figure 1.
- 2. Duration 10 seconds maximum at a distance of not less than 1.5mm from the device body.

#### **FIGURE 1 - PARAMETER DERATING INFORMATION**





PAGE 8

ISSUE 2

#### **FIGURE 2 - PHYSICAL DIMENSIONS**



| Symbol | Millimetres |      |  |
|--------|-------------|------|--|
| Symbol | Min.        | Max. |  |
| Α      | -           | 9.2  |  |
| В      | -           | 8.1  |  |
| С      | -           | 5.4  |  |
| D      | -           | 2.5  |  |
| E      | 4.5         | 5.5  |  |
| F      | 30          | -    |  |
| ØG     | 0.45        | 0.55 |  |

FIGURE 3 - FUNCTIONAL DIAGRAM

\_\_\_\_| | C



PAGE

ISSUE 2

9

#### 4. **REQUIREMENTS**

#### 4.1 GENERAL

The complete requirements for procurement of the capacitors specified herein are stated in this specification and ESA/SCC Generic Specification No. 3007 for Capacitors, Fixed, Mica Dielectric. Deviations from the Generic Specification, applicable to this specification only,