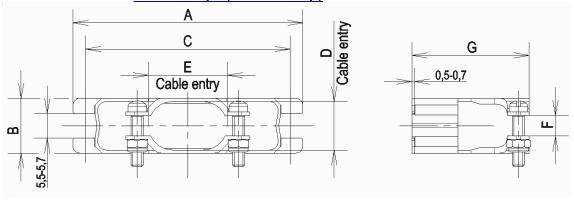

## DOCUMENT CHANGE REQUEST

563 DCR number Changes required for: N/A Originator: Olivier Masson Organisation: CNES Date: 2009/12/10 Date sent: 2009/12/10 Status: IMPLEMENTED Title: Accessories for Rectangular Connectors 3401/001 and 3401/002 and Connector Savers 3401/020 4 Number: 3401/022 Issue: Other documents affected: Page: see attached word document Paragraph: see attached word document Original wording: Proposed wording: see attached word document Justification: Weight: weights of the re-designed backshells in issue 4 were estimated. Some of them need to be corrected. Pictures: representation of the backshells in issue 4 are confusing customers. We have received several comments from customers saying that the re-designed backshells delivered are not in accordance with ESCC 3401/022 Issue 4.

That's the reason why we want to have the new pictures introduced in the specification.

| Attachments:                                                                                                                                                                                                                                                                                                                                                            |
|-------------------------------------------------------------------------------------------------------------------------------------------------------------------------------------------------------------------------------------------------------------------------------------------------------------------------------------------------------------------------|
| DCR563att.pdf, null                                                                                                                                                                                                                                                                                                                                                     |
| Modifications:                                                                                                                                                                                                                                                                                                                                                          |
| The contents of DCR 563 are amended to include the following amendments and additions:                                                                                                                                                                                                                                                                                  |
| 1. Replace the existing Change Description on the DCN page of ESCC 3401/022 with the following:                                                                                                                                                                                                                                                                         |
| Specification updated to incorporate editorial and technical changes per DCR.  Note – Changes include modifications to Variants 17 to 43, 81, 82 and 83 with respect to their specified mechanical configuration, dimension limits and/or maximum weight. However these Variants remain form, fit and function interchangeable with the obsolete versions they replace. |
|                                                                                                                                                                                                                                                                                                                                                                         |
| 2. Para. 2 - Amend the titles of the specs in (a),(b),(c) and (e) to reflect the actual spec titles. Delete reference to QQ & MIL specs (see comment 3 on Para. 4.4.1 below).                                                                                                                                                                                           |
| 3. Para. 4.4.1 - Title and content to be deleted and replaced with:                                                                                                                                                                                                                                                                                                     |
| 4.4.1 Screw Lock Assemblies, Potting Shells, Back Shells, Clamps Screw lock assemblies (brass), potting shells, back shells and clamps shall be made of brass with gold (0.7μm minimum) over copper (1μm minimum) plating. Screw lock assemblies (stainless steel) shall be made of passivated stainless steel.                                                         |
|                                                                                                                                                                                                                                                                                                                                                                         |
| Justification for the above amendments:                                                                                                                                                                                                                                                                                                                                 |
| 1 - Clarification for users.                                                                                                                                                                                                                                                                                                                                            |
| 2, 3 - Definition of the base material and plating is considered sufficient without reference to specific non-ESCC material specifications; It is considered unnecessary to prescribe the actual material specifications to be applied by the Manufacturer (which will be controlled by their PID).                                                                     |
| Approval signature:                                                                                                                                                                                                                                                                                                                                                     |
| 12.6c f(an-4                                                                                                                                                                                                                                                                                                                                                            |
| Date signed:                                                                                                                                                                                                                                                                                                                                                            |
| 2009-12-10                                                                                                                                                                                                                                                                                                                                                              |
|                                                                                                                                                                                                                                                                                                                                                                         |