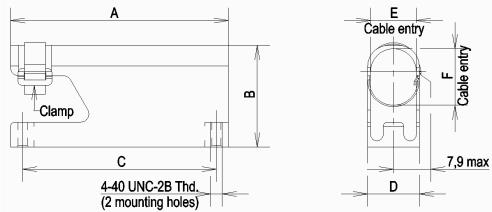

## DOCUMENT CHANGE REQUEST

563 DCR number Changes required for: N/A Originator: Olivier Masson Organisation: CNES Date: 2009/12/10 Date sent: 2009/12/10 Status: IMPLEMENTED Title: Accessories for Rectangular Connectors 3401/001 and 3401/002 and Connector Savers 3401/020 4 Number: 3401/022 Issue: Other documents affected: Page: see attached word document Paragraph: see attached word document Original wording: Proposed wording: see attached word document Justification: Weight: weights of the re-designed backshells in issue 4 were estimated. Some of them need to be corrected. Pictures: representation of the backshells in issue 4 are confusing customers. We have received several comments from customers saying that the re-designed backshells delivered are not in accordance with ESCC 3401/022 Issue 4.

That's the reason why we want to have the new pictures introduced in the specification.

| Attachments:                                                                                                                                                                                                                                                                                                                                                            |
|-------------------------------------------------------------------------------------------------------------------------------------------------------------------------------------------------------------------------------------------------------------------------------------------------------------------------------------------------------------------------|
| DCR563att.pdf, null                                                                                                                                                                                                                                                                                                                                                     |
| Modifications:                                                                                                                                                                                                                                                                                                                                                          |
| The contents of DCR 563 are amended to include the following amendments and additions:                                                                                                                                                                                                                                                                                  |
| 1. Replace the existing Change Description on the DCN page of ESCC 3401/022 with the following:                                                                                                                                                                                                                                                                         |
| Specification updated to incorporate editorial and technical changes per DCR.  Note – Changes include modifications to Variants 17 to 43, 81, 82 and 83 with respect to their specified mechanical configuration, dimension limits and/or maximum weight. However these Variants remain form, fit and function interchangeable with the obsolete versions they replace. |
|                                                                                                                                                                                                                                                                                                                                                                         |
| 2. Para. 2 - Amend the titles of the specs in (a),(b),(c) and (e) to reflect the actual spec titles. Delete reference to QQ & MIL specs (see comment 3 on Para. 4.4.1 below).                                                                                                                                                                                           |
| 3. Para. 4.4.1 - Title and content to be deleted and replaced with:                                                                                                                                                                                                                                                                                                     |
| 4.4.1 Screw Lock Assemblies, Potting Shells, Back Shells, Clamps Screw lock assemblies (brass), potting shells, back shells and clamps shall be made of brass with gold (0.7μm minimum) over copper (1μm minimum) plating. Screw lock assemblies (stainless steel) shall be made of passivated stainless steel.                                                         |
|                                                                                                                                                                                                                                                                                                                                                                         |
| Justification for the above amendments:                                                                                                                                                                                                                                                                                                                                 |
| 1 - Clarification for users.                                                                                                                                                                                                                                                                                                                                            |
| 2, 3 - Definition of the base material and plating is considered sufficient without reference to specific non-ESCC material specifications; It is considered unnecessary to prescribe the actual material specifications to be applied by the Manufacturer (which will be controlled by their PID).                                                                     |
| Approval signature:                                                                                                                                                                                                                                                                                                                                                     |
| 12.6c f(an-4                                                                                                                                                                                                                                                                                                                                                            |
| Date signed:                                                                                                                                                                                                                                                                                                                                                            |
| 2009-12-10                                                                                                                                                                                                                                                                                                                                                              |
|                                                                                                                                                                                                                                                                                                                                                                         |