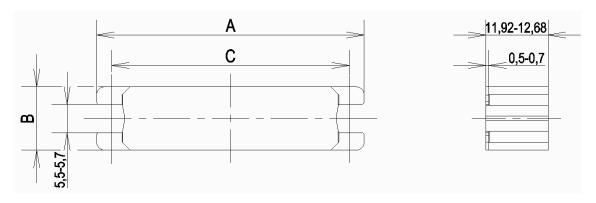

## DOCUMENT CHANGE REQUEST

563 DCR number Changes required for: N/A Originator: Olivier Masson Organisation: CNES Date: 2009/12/10 Date sent: 2009/12/10 Status: IMPLEMENTED Title: Accessories for Rectangular Connectors 3401/001 and 3401/002 and Connector Savers 3401/020 4 Number: 3401/022 Issue: Other documents affected: Page: see attached word document Paragraph: see attached word document Original wording: Proposed wording: see attached word document Justification: Weight: weights of the re-designed backshells in issue 4 were estimated. Some of them need to be corrected. Pictures: representation of the backshells in issue 4 are confusing customers. We have received several comments from customers saying that the re-designed backshells delivered are not in accordance with ESCC 3401/022 Issue 4.

That's the reason why we want to have the new pictures introduced in the specification.

| Attachments:                                                                                                                                                                                                                                                                                                                                                            |
|-------------------------------------------------------------------------------------------------------------------------------------------------------------------------------------------------------------------------------------------------------------------------------------------------------------------------------------------------------------------------|
| DCR563att.pdf, null                                                                                                                                                                                                                                                                                                                                                     |
| Modifications:                                                                                                                                                                                                                                                                                                                                                          |
| The contents of DCR 563 are amended to include the following amendments and additions:                                                                                                                                                                                                                                                                                  |
| 1. Replace the existing Change Description on the DCN page of ESCC 3401/022 with the following:                                                                                                                                                                                                                                                                         |
| Specification updated to incorporate editorial and technical changes per DCR.  Note – Changes include modifications to Variants 17 to 43, 81, 82 and 83 with respect to their specified mechanical configuration, dimension limits and/or maximum weight. However these Variants remain form, fit and function interchangeable with the obsolete versions they replace. |
|                                                                                                                                                                                                                                                                                                                                                                         |
| 2. Para. 2 - Amend the titles of the specs in (a),(b),(c) and (e) to reflect the actual spec titles. Delete reference to QQ & MIL specs (see comment 3 on Para. 4.4.1 below).                                                                                                                                                                                           |
| 3. Para. 4.4.1 - Title and content to be deleted and replaced with:                                                                                                                                                                                                                                                                                                     |
| 4.4.1 Screw Lock Assemblies, Potting Shells, Back Shells, Clamps Screw lock assemblies (brass), potting shells, back shells and clamps shall be made of brass with gold (0.7μm minimum) over copper (1μm minimum) plating. Screw lock assemblies (stainless steel) shall be made of passivated stainless steel.                                                         |
|                                                                                                                                                                                                                                                                                                                                                                         |
| Justification for the above amendments:                                                                                                                                                                                                                                                                                                                                 |
| 1 - Clarification for users.                                                                                                                                                                                                                                                                                                                                            |
| 2, 3 - Definition of the base material and plating is considered sufficient without reference to specific non-ESCC material specifications; It is considered unnecessary to prescribe the actual material specifications to be applied by the Manufacturer (which will be controlled by their PID).                                                                     |
| Approval signature:                                                                                                                                                                                                                                                                                                                                                     |
| 12.6c f(an-4                                                                                                                                                                                                                                                                                                                                                            |
| Date signed:                                                                                                                                                                                                                                                                                                                                                            |
| 2009-12-10                                                                                                                                                                                                                                                                                                                                                              |
|                                                                                                                                                                                                                                                                                                                                                                         |