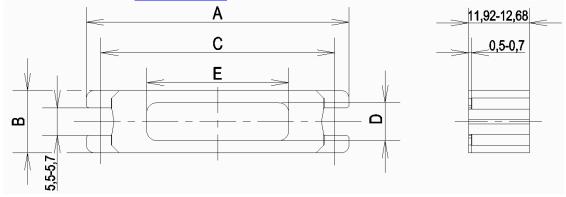

## DOCUMENT CHANGE REQUEST

563 DCR number Changes required for: N/A Originator: Olivier Masson Organisation: CNES Date: 2009/12/10 Date sent: 2009/12/10 Status: IMPLEMENTED Title: Accessories for Rectangular Connectors 3401/001 and 3401/002 and Connector Savers 3401/020 4 Number: 3401/022 Issue: Other documents affected: Page: see attached word document Paragraph: see attached word document Original wording: Proposed wording: see attached word document Justification: Weight: weights of the re-designed backshells in issue 4 were estimated. Some of them need to be corrected. Pictures: representation of the backshells in issue 4 are confusing customers. We have received several comments from customers saying that the re-designed backshells delivered are not in accordance with ESCC 3401/022 Issue 4.

That's the reason why we want to have the new pictures introduced in the specification.

| Attachments:                                                                                                                                                                                                                                                                                                                                                            |
|-------------------------------------------------------------------------------------------------------------------------------------------------------------------------------------------------------------------------------------------------------------------------------------------------------------------------------------------------------------------------|
| DCR563att.pdf, null                                                                                                                                                                                                                                                                                                                                                     |
| Modifications:                                                                                                                                                                                                                                                                                                                                                          |
| The contents of DCR 563 are amended to include the following amendments and additions:                                                                                                                                                                                                                                                                                  |
| 1. Replace the existing Change Description on the DCN page of ESCC 3401/022 with the following:                                                                                                                                                                                                                                                                         |
| Specification updated to incorporate editorial and technical changes per DCR.  Note – Changes include modifications to Variants 17 to 43, 81, 82 and 83 with respect to their specified mechanical configuration, dimension limits and/or maximum weight. However these Variants remain form, fit and function interchangeable with the obsolete versions they replace. |
|                                                                                                                                                                                                                                                                                                                                                                         |
| 2. Para. 2 - Amend the titles of the specs in (a),(b),(c) and (e) to reflect the actual spec titles. Delete reference to QQ & MIL specs (see comment 3 on Para. 4.4.1 below).                                                                                                                                                                                           |
| 3. Para. 4.4.1 - Title and content to be deleted and replaced with:                                                                                                                                                                                                                                                                                                     |
| 4.4.1 Screw Lock Assemblies, Potting Shells, Back Shells, Clamps Screw lock assemblies (brass), potting shells, back shells and clamps shall be made of brass with gold (0.7μm minimum) over copper (1μm minimum) plating. Screw lock assemblies (stainless steel) shall be made of passivated stainless steel.                                                         |
|                                                                                                                                                                                                                                                                                                                                                                         |
| Justification for the above amendments:                                                                                                                                                                                                                                                                                                                                 |
| 1 - Clarification for users.                                                                                                                                                                                                                                                                                                                                            |
| 2, 3 - Definition of the base material and plating is considered sufficient without reference to specific non-ESCC material specifications; It is considered unnecessary to prescribe the actual material specifications to be applied by the Manufacturer (which will be controlled by their PID).                                                                     |
| Approval signature:                                                                                                                                                                                                                                                                                                                                                     |
| 12.6c f(an-4                                                                                                                                                                                                                                                                                                                                                            |
| Date signed:                                                                                                                                                                                                                                                                                                                                                            |
| 2009-12-10                                                                                                                                                                                                                                                                                                                                                              |
|                                                                                                                                                                                                                                                                                                                                                                         |