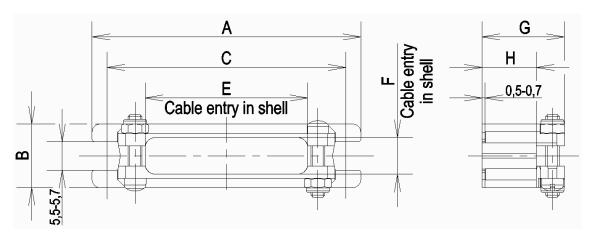

## DOCUMENT CHANGE REQUEST

563 DCR number Changes required for: N/A Originator: Olivier Masson Organisation: CNES Date: 2009/12/10 Date sent: 2009/12/10 Status: IMPLEMENTED Title: Accessories for Rectangular Connectors 3401/001 and 3401/002 and Connector Savers 3401/020 4 Number: 3401/022 Issue: Other documents affected: Page: see attached word document Paragraph: see attached word document Original wording: Proposed wording: see attached word document Justification: Weight: weights of the re-designed backshells in issue 4 were estimated. Some of them need to be corrected. Pictures: representation of the backshells in issue 4 are confusing customers. We have received several comments from customers saying that the re-designed backshells delivered are not in accordance with ESCC 3401/022 Issue 4.

That's the reason why we want to have the new pictures introduced in the specification.

| Attachments:                                                                                                                                                                                                                                                                                                                                                            |
|-------------------------------------------------------------------------------------------------------------------------------------------------------------------------------------------------------------------------------------------------------------------------------------------------------------------------------------------------------------------------|
| DCR563att.pdf, null                                                                                                                                                                                                                                                                                                                                                     |
| Modifications:                                                                                                                                                                                                                                                                                                                                                          |
| The contents of DCR 563 are amended to include the following amendments and additions:                                                                                                                                                                                                                                                                                  |
| 1. Replace the existing Change Description on the DCN page of ESCC 3401/022 with the following:                                                                                                                                                                                                                                                                         |
| Specification updated to incorporate editorial and technical changes per DCR.  Note – Changes include modifications to Variants 17 to 43, 81, 82 and 83 with respect to their specified mechanical configuration, dimension limits and/or maximum weight. However these Variants remain form, fit and function interchangeable with the obsolete versions they replace. |
|                                                                                                                                                                                                                                                                                                                                                                         |
| 2. Para. 2 - Amend the titles of the specs in (a),(b),(c) and (e) to reflect the actual spec titles. Delete reference to QQ & MIL specs (see comment 3 on Para. 4.4.1 below).                                                                                                                                                                                           |
| 3. Para. 4.4.1 - Title and content to be deleted and replaced with:                                                                                                                                                                                                                                                                                                     |
| 4.4.1 Screw Lock Assemblies, Potting Shells, Back Shells, Clamps Screw lock assemblies (brass), potting shells, back shells and clamps shall be made of brass with gold (0.7μm minimum) over copper (1μm minimum) plating. Screw lock assemblies (stainless steel) shall be made of passivated stainless steel.                                                         |
|                                                                                                                                                                                                                                                                                                                                                                         |
| Justification for the above amendments:                                                                                                                                                                                                                                                                                                                                 |
| 1 - Clarification for users.                                                                                                                                                                                                                                                                                                                                            |
| 2, 3 - Definition of the base material and plating is considered sufficient without reference to specific non-ESCC material specifications; It is considered unnecessary to prescribe the actual material specifications to be applied by the Manufacturer (which will be controlled by their PID).                                                                     |
| Approval signature:                                                                                                                                                                                                                                                                                                                                                     |
| 12.6c f(an-4                                                                                                                                                                                                                                                                                                                                                            |
| Date signed:                                                                                                                                                                                                                                                                                                                                                            |
| 2009-12-10                                                                                                                                                                                                                                                                                                                                                              |
|                                                                                                                                                                                                                                                                                                                                                                         |