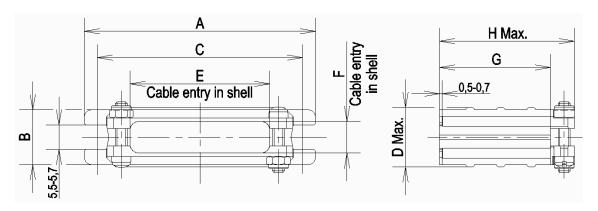

## DOCUMENT CHANGE REQUEST

563 DCR number Changes required for: N/A Originator: Olivier Masson Organisation: CNES Date: 2009/12/10 Date sent: 2009/12/10 Status: IMPLEMENTED Title: Accessories for Rectangular Connectors 3401/001 and 3401/002 and Connector Savers 3401/020 4 Number: 3401/022 Issue: Other documents affected: Page: see attached word document Paragraph: see attached word document Original wording: Proposed wording: see attached word document Justification: Weight: weights of the re-designed backshells in issue 4 were estimated. Some of them need to be corrected. Pictures: representation of the backshells in issue 4 are confusing customers. We have received several comments from customers saying that the re-designed backshells delivered are not in accordance with ESCC 3401/022 Issue 4.

That's the reason why we want to have the new pictures introduced in the specification.

| Attachments:                                                                                                                                                                                                                                                                                                                                                            |
|-------------------------------------------------------------------------------------------------------------------------------------------------------------------------------------------------------------------------------------------------------------------------------------------------------------------------------------------------------------------------|
| DCR563att.pdf, null                                                                                                                                                                                                                                                                                                                                                     |
| Modifications:                                                                                                                                                                                                                                                                                                                                                          |
| The contents of DCR 563 are amended to include the following amendments and additions:                                                                                                                                                                                                                                                                                  |
| 1. Replace the existing Change Description on the DCN page of ESCC 3401/022 with the following:                                                                                                                                                                                                                                                                         |
| Specification updated to incorporate editorial and technical changes per DCR.  Note – Changes include modifications to Variants 17 to 43, 81, 82 and 83 with respect to their specified mechanical configuration, dimension limits and/or maximum weight. However these Variants remain form, fit and function interchangeable with the obsolete versions they replace. |
|                                                                                                                                                                                                                                                                                                                                                                         |
| 2. Para. 2 - Amend the titles of the specs in (a),(b),(c) and (e) to reflect the actual spec titles. Delete reference to QQ & MIL specs (see comment 3 on Para. 4.4.1 below).                                                                                                                                                                                           |
| 3. Para. 4.4.1 - Title and content to be deleted and replaced with:                                                                                                                                                                                                                                                                                                     |
| 4.4.1 Screw Lock Assemblies, Potting Shells, Back Shells, Clamps Screw lock assemblies (brass), potting shells, back shells and clamps shall be made of brass with gold (0.7μm minimum) over copper (1μm minimum) plating. Screw lock assemblies (stainless steel) shall be made of passivated stainless steel.                                                         |
|                                                                                                                                                                                                                                                                                                                                                                         |
| Justification for the above amendments:                                                                                                                                                                                                                                                                                                                                 |
| 1 - Clarification for users.                                                                                                                                                                                                                                                                                                                                            |
| 2, 3 - Definition of the base material and plating is considered sufficient without reference to specific non-ESCC material specifications; It is considered unnecessary to prescribe the actual material specifications to be applied by the Manufacturer (which will be controlled by their PID).                                                                     |
| Approval signature:                                                                                                                                                                                                                                                                                                                                                     |
| 12.6c f(an-4                                                                                                                                                                                                                                                                                                                                                            |
| Date signed:                                                                                                                                                                                                                                                                                                                                                            |
| 2009-12-10                                                                                                                                                                                                                                                                                                                                                              |
|                                                                                                                                                                                                                                                                                                                                                                         |