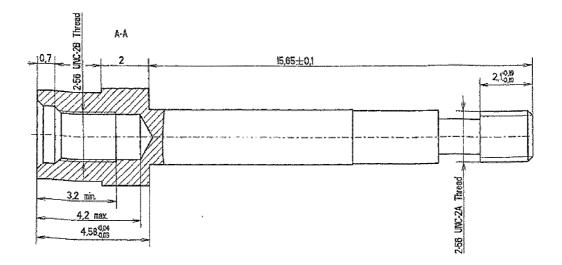

|                                                                                                                                                                                                                                               | <b>ES</b> (                                                                                |             | D               | OCUMENT | CHANGE REQUEST             |
|-----------------------------------------------------------------------------------------------------------------------------------------------------------------------------------------------------------------------------------------------|--------------------------------------------------------------------------------------------|-------------|-----------------|---------|----------------------------|
| DCR number                                                                                                                                                                                                                                    | 558                                                                                        | Changes re- | quired for: N/A | A       | Originator: Olivier Masson |
| Date: 2009/12/02 Date sent: 2009/12/02                                                                                                                                                                                                        |                                                                                            |             | 2009/12/02      |         | Organisation: CNES         |
| Status: IMPLEMENTED                                                                                                                                                                                                                           |                                                                                            |             |                 |         |                            |
| Title:                                                                                                                                                                                                                                        | Accessories for Connectors Microminiature 3401/029, 3401/077 and Connector Savers 3401/041 |             |                 |         |                            |
| Number:                                                                                                                                                                                                                                       | 3401/032                                                                                   |             | lssue:          | sue: 3  |                            |
| Other documents affected:                                                                                                                                                                                                                     |                                                                                            |             |                 |         |                            |
|                                                                                                                                                                                                                                               |                                                                                            |             |                 |         |                            |
| Page:                                                                                                                                                                                                                                         |                                                                                            |             |                 |         |                            |
| Page 10 : representation of the screwlock to be modified as shown in the attached document.                                                                                                                                                   |                                                                                            |             |                 |         |                            |
| Paragraph:                                                                                                                                                                                                                                    |                                                                                            |             |                 |         |                            |
| Page 10 : representation of the screwlock to be modified as shown in the attached document.                                                                                                                                                   |                                                                                            |             |                 |         |                            |
| Original wording:                                                                                                                                                                                                                             |                                                                                            |             |                 |         |                            |
|                                                                                                                                                                                                                                               |                                                                                            |             |                 |         |                            |
| Proposed wording:                                                                                                                                                                                                                             |                                                                                            |             |                 |         |                            |
| No word changing, only diameter of the screlock added on the picture and 2 diameters very similar replaced by a single one.                                                                                                                   |                                                                                            |             |                 |         |                            |
| Justification:                                                                                                                                                                                                                                |                                                                                            |             |                 |         |                            |
| Design modification and simplification<br>Current representation with 2 diameters very similar and no value specified is replaced by a single diameter of 2.13 mini.<br>Modification submitted to O. Perat and approved (see attached e-mail) |                                                                                            |             |                 |         |                            |
| Attachments:                                                                                                                                                                                                                                  |                                                                                            |             |                 |         |                            |
| DCR558att.pdf, null                                                                                                                                                                                                                           |                                                                                            |             |                 |         |                            |
| Modifications:                                                                                                                                                                                                                                |                                                                                            |             |                 |         |                            |
| N/A                                                                                                                                                                                                                                           |                                                                                            |             |                 |         |                            |
| Approval signature:                                                                                                                                                                                                                           |                                                                                            |             |                 |         |                            |
| R. C. Haria                                                                                                                                                                                                                                   |                                                                                            |             |                 |         |                            |
| Date signed:                                                                                                                                                                                                                                  |                                                                                            |             |                 |         |                            |
| 2009-12-02                                                                                                                                                                                                                                    |                                                                                            |             |                 |         |                            |

## CURRENT REPRESENTATION

, d

## Variant 10 - Screwlock Assembly for Connector Savers

## Screwlock