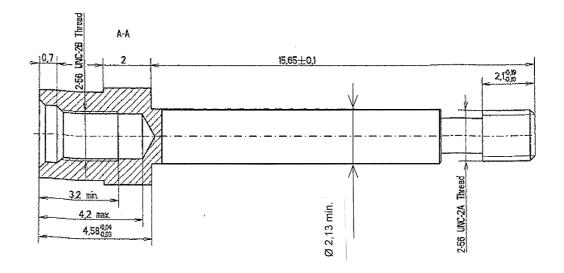

|                                                                                                                                                                                                                                               | <b>ES</b> (                                                                                |             | D               | OCUMENT | CHANGE REQUEST             |
|-----------------------------------------------------------------------------------------------------------------------------------------------------------------------------------------------------------------------------------------------|--------------------------------------------------------------------------------------------|-------------|-----------------|---------|----------------------------|
| DCR number                                                                                                                                                                                                                                    | 558                                                                                        | Changes re- | quired for: N/A | A       | Originator: Olivier Masson |
| Date: 2009/12/02 Date sent: 2009/12/02                                                                                                                                                                                                        |                                                                                            |             | 2009/12/02      |         | Organisation: CNES         |
| Status: IMPLEMENTED                                                                                                                                                                                                                           |                                                                                            |             |                 |         |                            |
| Title:                                                                                                                                                                                                                                        | Accessories for Connectors Microminiature 3401/029, 3401/077 and Connector Savers 3401/041 |             |                 |         |                            |
| Number:                                                                                                                                                                                                                                       | 3401/032                                                                                   |             | lssue:          | sue: 3  |                            |
| Other documents affected:                                                                                                                                                                                                                     |                                                                                            |             |                 |         |                            |
|                                                                                                                                                                                                                                               |                                                                                            |             |                 |         |                            |
| Page:                                                                                                                                                                                                                                         |                                                                                            |             |                 |         |                            |
| Page 10 : representation of the screwlock to be modified as shown in the attached document.                                                                                                                                                   |                                                                                            |             |                 |         |                            |
| Paragraph:                                                                                                                                                                                                                                    |                                                                                            |             |                 |         |                            |
| Page 10 : representation of the screwlock to be modified as shown in the attached document.                                                                                                                                                   |                                                                                            |             |                 |         |                            |
| Original wording:                                                                                                                                                                                                                             |                                                                                            |             |                 |         |                            |
|                                                                                                                                                                                                                                               |                                                                                            |             |                 |         |                            |
| Proposed wording:                                                                                                                                                                                                                             |                                                                                            |             |                 |         |                            |
| No word changing, only diameter of the screlock added on the picture and 2 diameters very similar replaced by a single one.                                                                                                                   |                                                                                            |             |                 |         |                            |
| Justification:                                                                                                                                                                                                                                |                                                                                            |             |                 |         |                            |
| Design modification and simplification<br>Current representation with 2 diameters very similar and no value specified is replaced by a single diameter of 2.13 mini.<br>Modification submitted to O. Perat and approved (see attached e-mail) |                                                                                            |             |                 |         |                            |
| Attachments:                                                                                                                                                                                                                                  |                                                                                            |             |                 |         |                            |
| DCR558att.pdf, null                                                                                                                                                                                                                           |                                                                                            |             |                 |         |                            |
| Modifications:                                                                                                                                                                                                                                |                                                                                            |             |                 |         |                            |
| N/A                                                                                                                                                                                                                                           |                                                                                            |             |                 |         |                            |
| Approval signature:                                                                                                                                                                                                                           |                                                                                            |             |                 |         |                            |
| R. C. Haria                                                                                                                                                                                                                                   |                                                                                            |             |                 |         |                            |
| Date signed:                                                                                                                                                                                                                                  |                                                                                            |             |                 |         |                            |
| 2009-12-02                                                                                                                                                                                                                                    |                                                                                            |             |                 |         |                            |

## FUTURE REPRESENTATION

Screwlock

## Variant 10 - Screwlock Assembly for Connector Savers

## Screwlock