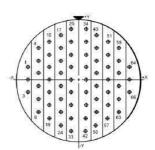

## FIGURE 2(b) - STANDARD DENSITY CONTACT ARRANGEMENTS - FRONT VIEW MALE INSERT (3)

## NOTES

- 1. Contact locations and identifications in conformity with MIL-STD-1560.
- 2. Both sides of the inserts shall be marked.
- 3. For feedthrough receptacles, the view is from the mounting-nut side.