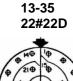

## FIGURE 2(b) - SPECIAL CONTACT ARRANGEMENTS - FRONT VIEW MALE INSERT (3)

17-08 8#16

25-24 12#16 & 12#16

# NOTES

size 8 contacts

1. Contact locations and identifications in conformity with MIL-STD-1560, except for arrangement 25-07 which is in accordance with MIL-STD-1651.

- 2. Both sides of the inserts shall be marked.
- 3. For feedthrough receptables, the view is from the mounting-nut side.

Attachments:

3401\_057\_DCR\_04\_2010pdf.pdf, null

Modifications:

The attachment (page 13) to be corrected:

25-24 arrangement

It should read:

25-24

12 #12 & 12 #16