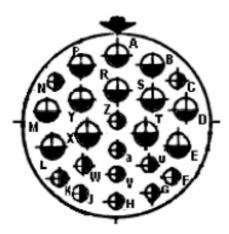

## FIGURE 2(b) - SPECIAL CONTACT ARRANGEMENTS - FRONT VIEW MALE INSERT (3)

17-08 8#16

25-24 12#16 & 12#16

# NOTES

size 8 contacts

1. Contact locations and identifications in conformity with MIL-STD-1560, except for arrangement 25-07 which is in accordance with MIL-STD-1651.

- 2. Both sides of the inserts shall be marked.
- 3. For feedthrough receptables, the view is from the mounting-nut side.

#### 4.5.4.3 Contact Arrangements

The number of contacts shall be as shown in figure 2(b) and contact arrangements shall be indicated by the code specified hereafter

| CODE  | SERVICE<br>RATING |
|-------|-------------------|
| 09-35 | М                 |
| 09-98 | I                 |
| 11-35 | М                 |
| 11-98 | I                 |
| 13-35 | М                 |
| 13.98 | I                 |
| 15-35 | М                 |
| 15-19 | I                 |
| 17-08 | II                |
| 17-35 | М                 |
| 17-26 | I                 |
| 19-11 | II                |
| 19-35 | М                 |
| 19-32 | I                 |
| 21-35 | М                 |
| 21-41 | I                 |
| 23-35 | М                 |
| 23-53 | I                 |
| 25-07 | I                 |
| 25-19 | I                 |
| 25-24 | II                |
| 25-35 | М                 |
| 25-61 | I                 |