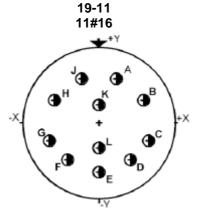

## FIGURE 2(b) - SPECIAL CONTACT ARRANGEMENTS - FRONT VIEW MALE INSERT (3)

17-08 8#16

25-24 12#16 & 12#16

#### 4.5.4.3 Contact Arrangements

The number of contacts shall be as shown in figure 2(b) and contact arrangements shall be indicated by the code specified hereafter

| CODE  | SERVICE<br>RATING |
|-------|-------------------|
| 09-35 | М                 |
| 09-98 | I                 |
| 11-35 | М                 |
| 11-98 | I                 |
| 13-35 | М                 |
| 13.98 | I                 |
| 15-35 | М                 |
| 15-19 | I                 |
| 17-08 | II                |
| 17-35 | М                 |
| 17-26 | I                 |
| 19-11 | II                |
| 19-35 | М                 |
| 19-32 | I                 |
| 21-35 | М                 |
| 21-41 | I                 |
| 23-35 | М                 |
| 23-53 | I                 |
| 25-07 | I                 |
| 25-19 | I                 |
| 25-24 | II                |
| 25-35 | М                 |
| 25-61 | I                 |