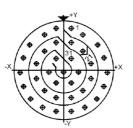

## FIGURE 2(b) - HIGH DENSITY CONTACT ARRANGEMENTS - FRONT VIEW MALE INSERT (3)

09-35 6#22D

15-35 37#22D

21-35 79#22D 23-35 100#22D 25-35 128#22D

# NOTES

- 1. Contact locations and identifications in conformity with MIL-STD-1560.
- 2. Both sides of the inserts shall be marked.
- 3. For feedthrough receptacles, the view is from the mounting-nut side.