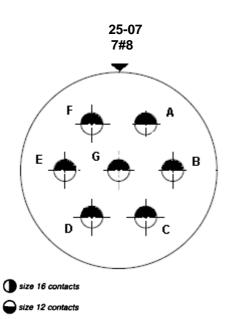

## FIGURE 2(b) - SPECIAL CONTACT ARRANGEMENTS - FRONT VIEW MALE INSERT (3)

17-08 8#16

25-24 12#16 & 12#16

# NOTES

size 8 contacts

1. Contact locations and identifications in conformity with MIL-STD-1560, except for arrangement 25-07 which is in accordance with MIL-STD-1651.

- 2. Both sides of the inserts shall be marked.
- 3. For feedthrough receptables, the view is from the mounting-nut side.

#### 4.5.4.3 Contact Arrangements

The number of contacts shall be as shown in figure 2(b) and contact arrangements shall be indicated by the code specified hereafter

| CODE  | SERVICE<br>RATING |
|-------|-------------------|
| 09-35 | М                 |
| 09-98 | I                 |
| 11-35 | М                 |
| 11-98 | I                 |
| 13-35 | М                 |
| 13.98 | I                 |
| 15-35 | М                 |
| 15-19 | I                 |
| 17-08 | II                |
| 17-35 | М                 |
| 17-26 | I                 |
| 19-11 | II                |
| 19-35 | М                 |
| 19-32 | I                 |
| 21-35 | М                 |
| 21-41 | I                 |
| 23-35 | М                 |
| 23-53 | I                 |
| 25-07 | I                 |
| 25-19 | I                 |
| 25-24 | II                |
| 25-35 | М                 |
| 25-61 | I                 |