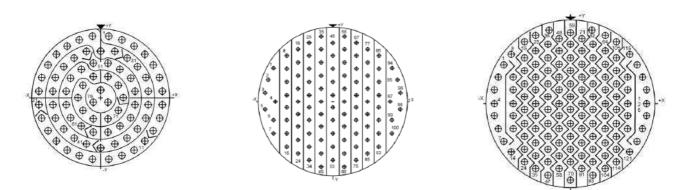

## FIGURE 2(b) - HIGH DENSITY CONTACT ARRANGEMENTS - FRONT VIEW MALE INSERT (3)

09-35 6#22D

15-35 37#22D

21-35 79#22D 23-35 100#22D 25-35 128#22D

## FIGURE 2(b) - STANDARD DENSITY CONTACT ARRANGEMENTS - FRONT VIEW MALE INSERT (3)