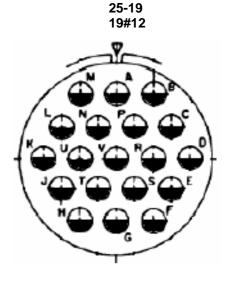

## FIGURE 2(b) - SPECIAL CONTACT ARRANGEMENTS - FRONT VIEW MALE INSERT (3)

17-08 8#16

25-24 12#16 & 12#16

# NOTES

size 8 contacts

1. Contact locations and identifications in conformity with MIL-STD-1560, except for arrangement 25-07 which is in accordance with MIL-STD-1651.

- 2. Both sides of the inserts shall be marked.
- 3. For feedthrough receptables, the view is from the mounting-nut side.

#### 4.5.4.3 Contact Arrangements

The number of contacts shall be as shown in figure 2(b) and contact arrangements shall be indicated by the code specified hereafter

| CODE  | SERVICE<br>RATING |
|-------|-------------------|
| 09-35 | М                 |
| 09-98 | I                 |
| 11-35 | М                 |
| 11-98 | I                 |
| 13-35 | М                 |
| 13.98 | I                 |
| 15-35 | М                 |
| 15-19 | I                 |
| 17-08 | II                |
| 17-35 | М                 |
| 17-26 | I                 |
| 19-11 | II                |
| 19-35 | М                 |
| 19-32 | I                 |
| 21-35 | М                 |
| 21-41 | I                 |
| 23-35 | М                 |
| 23-53 | I                 |
| 25-07 | I                 |
| 25-19 | I                 |
| 25-24 | II                |
| 25-35 | М                 |
| 25-61 | I                 |