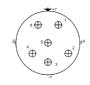

## FIGURE 2(b) - STANDARD DENSITY CONTACT ARRANGEMENTS - FRONT VIEW MALE INSERT (3)

## NOTES

- 1. Contact locations and identifications in conformity with MIL-STD-1560.
- 2. Both sides of the inserts shall be marked.
- 3. For feedthrough receptacles, the view is from the mounting-nut side.