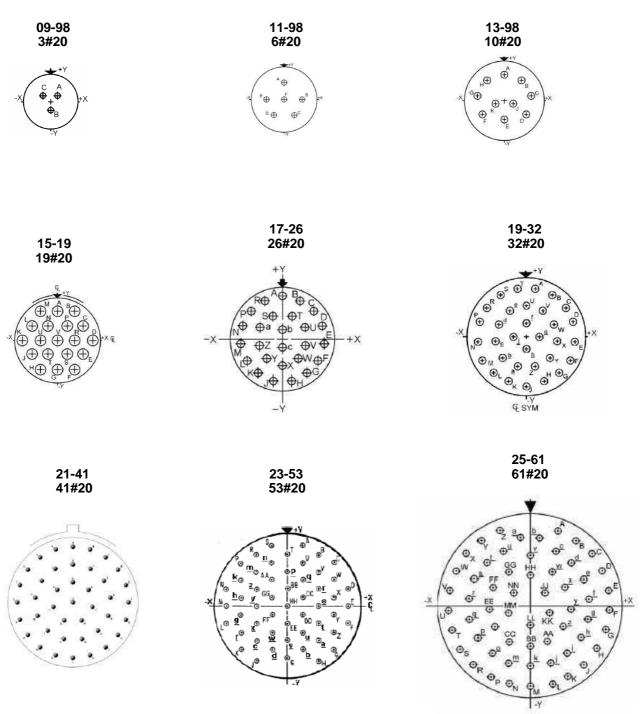

|                                                                                                                                                                                                                                                                                                 | <b>ESC</b>                                                                                       | <u> </u>     | DC         | DCUMENT | CHANGE REQUEST                    |  |  |
|-------------------------------------------------------------------------------------------------------------------------------------------------------------------------------------------------------------------------------------------------------------------------------------------------|--------------------------------------------------------------------------------------------------|--------------|------------|---------|-----------------------------------|--|--|
| DCR number                                                                                                                                                                                                                                                                                      | 593 Changes required for:                                                                        |              |            | eral    | Originator: Jean-Laurent BOUTEAUX |  |  |
| Date: 2010/04                                                                                                                                                                                                                                                                                   | /21                                                                                              | Date sent: 2 | 2010/04/21 |         | Organisation: CNES                |  |  |
| Status: IMPLEMENTED                                                                                                                                                                                                                                                                             |                                                                                                  |              |            |         |                                   |  |  |
| Title:                                                                                                                                                                                                                                                                                          | Connectors Miniature Electrical Circular Triple-Start Self-Locking Coupling Scoop-Proof Hermetic |              |            |         |                                   |  |  |
| Number:                                                                                                                                                                                                                                                                                         | 3401/057                                                                                         |              | Issue:     | 2       |                                   |  |  |
| Other documents affected:                                                                                                                                                                                                                                                                       |                                                                                                  |              |            |         |                                   |  |  |
|                                                                                                                                                                                                                                                                                                 |                                                                                                  |              |            |         |                                   |  |  |
| Page:                                                                                                                                                                                                                                                                                           |                                                                                                  |              |            |         |                                   |  |  |
| Page 13 "Special contact arrangements"<br>Page 19 § 4.5.4.3                                                                                                                                                                                                                                     |                                                                                                  |              |            |         |                                   |  |  |
| Paragraph:                                                                                                                                                                                                                                                                                      |                                                                                                  |              |            |         |                                   |  |  |
| Page 13 "Special contact arrangements"<br>Page 19 § 4.5.4.3                                                                                                                                                                                                                                     |                                                                                                  |              |            |         |                                   |  |  |
| Original wording:                                                                                                                                                                                                                                                                               |                                                                                                  |              |            |         |                                   |  |  |
|                                                                                                                                                                                                                                                                                                 |                                                                                                  |              |            |         |                                   |  |  |
| Proposed wording:                                                                                                                                                                                                                                                                               |                                                                                                  |              |            |         |                                   |  |  |
| Page 13 "Special contact arrangements"<br>Add 25-24 (12 #16 & 12 #12)<br>Page 19 § 4.5.4.3 Contact arrangements<br>Add 25-24 Service Rating II                                                                                                                                                  |                                                                                                  |              |            |         |                                   |  |  |
| Justification:                                                                                                                                                                                                                                                                                  |                                                                                                  |              |            |         |                                   |  |  |
| Extension of the contact arrangements range available further a customer request.<br>Contacts size 16 are already qualified in arrangements 17-08 and 19-11, contacts size 12 in the arrangement 25-24. In the next maintenance of qualification, there will be samples with 25-24 arrangement. |                                                                                                  |              |            |         |                                   |  |  |

Attachments:

3401\_057\_DCR\_04\_2010pdf.pdf, null

Modifications:

The attachment (page 13) to be corrected:

25-24 arrangement

It should read:

25-24

12 #12 & 12 #16

## FIGURE 2(b) - SPECIAL CONTACT ARRANGEMENTS - FRONT VIEW MALE INSERT (3)

17-08 8#16

25-24 12#16 & 12#16

#### 4.5.4.3 Contact Arrangements

The number of contacts shall be as shown in figure 2(b) and contact arrangements shall be indicated by the code specified hereafter

| CODE  | SERVICE<br>RATING |
|-------|-------------------|
| 09-35 | М                 |
| 09-98 | I                 |
| 11-35 | М                 |
| 11-98 | I                 |
| 13-35 | М                 |
| 13.98 | I                 |
| 15-35 | М                 |
| 15-19 | I                 |
| 17-08 | II                |
| 17-35 | М                 |
| 17-26 | I                 |
| 19-11 | II                |
| 19-35 | М                 |
| 19-32 | I                 |
| 21-35 | М                 |
| 21-41 | I                 |
| 23-35 | М                 |
| 23-53 | I                 |
| 25-07 | I                 |
| 25-19 | I                 |
| 25-24 | II                |
| 25-35 | М                 |
| 25-61 | I                 |