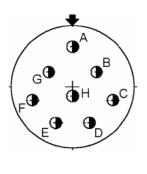

## FIGURE 2(b) - SPECIAL CONTACT ARRANGEMENTS - FRONT VIEW MALE INSERT (3)

17-08 8#16

25-24 12#16 & 12#16

# NOTES

size 8 contacts

1. Contact locations and identifications in conformity with MIL-STD-1560, except for arrangement 25-07 which is in accordance with MIL-STD-1651.

- 2. Both sides of the inserts shall be marked.
- 3. For feedthrough receptables, the view is from the mounting-nut side.