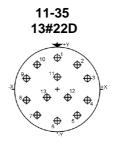

## FIGURE 2(b) - HIGH DENSITY CONTACT ARRANGEMENTS - FRONT VIEW MALE INSERT (3)

09-35 6#22D

15-35 37#22D

21-35 79#22D 23-35 100#22D 25-35 128#22D

# NOTES

- 1. Contact locations and identifications in conformity with MIL-STD-1560.
- 2. Both sides of the inserts shall be marked.
- 3. For feedthrough receptacles, the view is from the mounting-nut side.