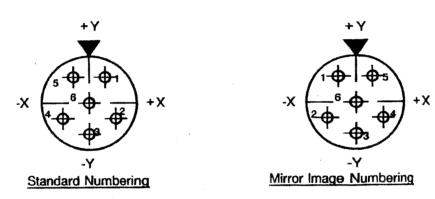

#### 4.5.4.1 Shell Type

The shell type shall be indicated by the numbers specified hereafter.

| CODE NO | SHELL TYPE                                                             |  |
|---------|------------------------------------------------------------------------|--|
| 00      | Square flange receptacle                                               |  |
| 06      | Plug with RFI grounding spring                                         |  |
| 07      | Single hole mounting receptacle                                        |  |
| 66      | Plug with mirror image contact numbering with RFI grounding spring (1) |  |

### **NOTES**

1. Example of "Plug with mirror image contact numbering" is provided below. To be used on the appropriate side of a feedthrough receptacle.