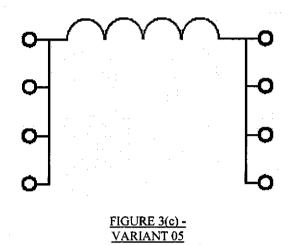

|                                                                                                                                                                                                                                                                                              | ESC                                                | CC              | DC         | DCUMENT | CHANGE REQUEST               |  |  |  |  |  |
|----------------------------------------------------------------------------------------------------------------------------------------------------------------------------------------------------------------------------------------------------------------------------------------------|----------------------------------------------------|-----------------|------------|---------|------------------------------|--|--|--|--|--|
| DCR number                                                                                                                                                                                                                                                                                   | er 284 Changes required for:                       |                 |            | eral    | Originator: Philippe Baviere |  |  |  |  |  |
| Date: 2006/10/10 Date sent: 2006/10/10                                                                                                                                                                                                                                                       |                                                    |                 | 2006/10/10 |         | Organisation: CNES           |  |  |  |  |  |
| Status: IMPLEMENTED                                                                                                                                                                                                                                                                          |                                                    |                 |            |         |                              |  |  |  |  |  |
| Title:                                                                                                                                                                                                                                                                                       | Power Inductors,Moulded, SMD, based on Series SESI |                 |            |         |                              |  |  |  |  |  |
| Number:                                                                                                                                                                                                                                                                                      | 3201/009                                           | 01/009 Issue: 4 |            |         |                              |  |  |  |  |  |
| Other documents affected:                                                                                                                                                                                                                                                                    |                                                    |                 |            |         |                              |  |  |  |  |  |
|                                                                                                                                                                                                                                                                                              |                                                    |                 |            |         |                              |  |  |  |  |  |
| Page:                                                                                                                                                                                                                                                                                        |                                                    |                 |            |         |                              |  |  |  |  |  |
| Figure 3                                                                                                                                                                                                                                                                                     |                                                    |                 |            |         |                              |  |  |  |  |  |
| Paragraph:                                                                                                                                                                                                                                                                                   |                                                    |                 |            |         |                              |  |  |  |  |  |
| Figure 3                                                                                                                                                                                                                                                                                     |                                                    |                 |            |         |                              |  |  |  |  |  |
| Original wording:                                                                                                                                                                                                                                                                            |                                                    |                 |            |         |                              |  |  |  |  |  |
|                                                                                                                                                                                                                                                                                              |                                                    |                 |            |         |                              |  |  |  |  |  |
| Proposed wording:                                                                                                                                                                                                                                                                            |                                                    |                 |            |         |                              |  |  |  |  |  |
| Change the Figure 3 to those in the attach file                                                                                                                                                                                                                                              |                                                    |                 |            |         |                              |  |  |  |  |  |
| Justification:                                                                                                                                                                                                                                                                               |                                                    |                 |            |         |                              |  |  |  |  |  |
| The figure 3 is not right                                                                                                                                                                                                                                                                    |                                                    |                 |            |         |                              |  |  |  |  |  |
| Attachments:                                                                                                                                                                                                                                                                                 |                                                    |                 |            |         |                              |  |  |  |  |  |
| DCR_3201-009.pdf, null                                                                                                                                                                                                                                                                       |                                                    |                 |            |         |                              |  |  |  |  |  |
| Modifications:                                                                                                                                                                                                                                                                               |                                                    |                 |            |         |                              |  |  |  |  |  |
| All 3 new figures shall be included under a single header "FIGURE 3 - FUNCTIONAL DIAGRAM" each with a sub-header<br>"Variants 01 and 02", "Variants 03 and 04", "Variant 05" respectively.<br>i.e. delete reference to "FIGURE 3(a)"; "FIGURE 3(b)"; "FIGURE 3(c)" from the attached drawing |                                                    |                 |            |         |                              |  |  |  |  |  |
| Approval signature:                                                                                                                                                                                                                                                                          |                                                    |                 |            |         |                              |  |  |  |  |  |
| R. C. Hari-9                                                                                                                                                                                                                                                                                 |                                                    |                 |            |         |                              |  |  |  |  |  |
| Date signed:                                                                                                                                                                                                                                                                                 |                                                    |                 |            |         |                              |  |  |  |  |  |
| 2006-10-10                                                                                                                                                                                                                                                                                   |                                                    |                 |            |         |                              |  |  |  |  |  |

## FIGURE 3 – FUNCTIONAL DIAGRAMM